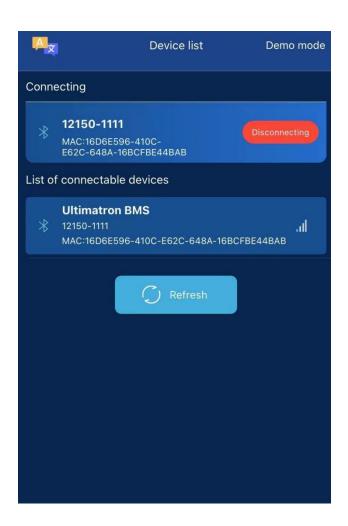

**STEP 2 :** Turn on the **UltimatronFrance APP** and the Bluetooth, then connect your battery.

**STEP 3:** Press and hold the "**Control Panel**" for 3-5 seconds, then release your finger.

**STEP 4:** There will be a page like the picture below. And then you need to enter the password **190611**.