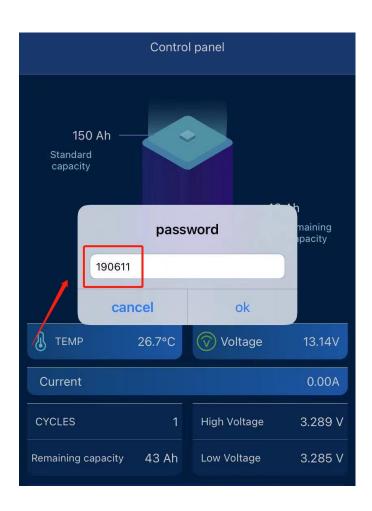

**STEP 2 :** Turn on the **UltimatronFrance APP** and the Bluetooth, then connect your battery.

**STEP 3:** Press and hold the "**Control Panel**" for 3-5 seconds, then release your finger.

**STEP 4:** There will be a page like the picture below. And then you need to enter the password **190611**.