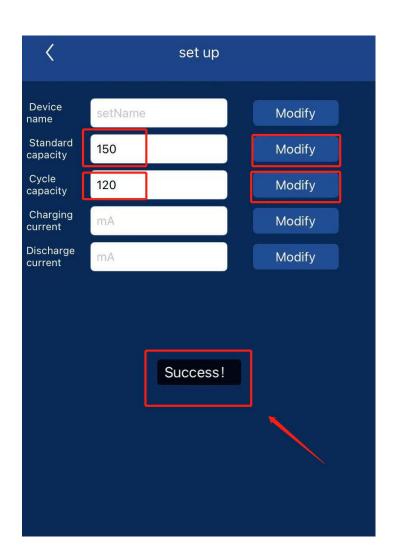

## **STEP 5**: Calibration of Capacity

- ①Please enter "150" in the box of Standard capacity, then click "Modify".

  When "Success" is displayed, the operation is successful.
- ② Please enter "120" in the box of Cycle capacity, then click "Modify".

  When "Success" is displayed, the operation is successful.