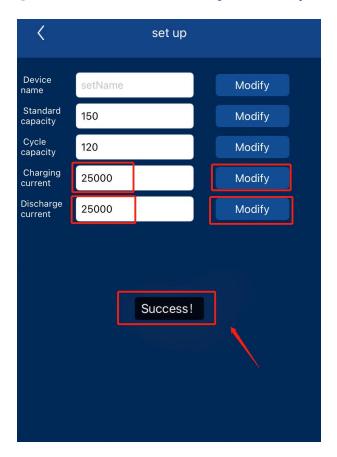

## ①When you are **charging** the battery:

For example, the current measured by the multimeter is **25** A, please entre **25000** mA in the box of Charging current, then click "**Modify**". When "**Success**" is displayed, the operation is successful.

## ②When you are discharging the battery:

For example, the current measured by the multimeter is **25** A, please entre **25000** mA in the box of Discharging current, then click "**Modify**". When "**Success**" is displayed, the operation is successful.

Note: Charging or discharging cannot be stopped during the operation ① or ②. After it shows "Success", you can stop charging or discharging.

**STEP 7:** Do a complete charge and discharge cycle of the battery to make BMS learn the battery better.