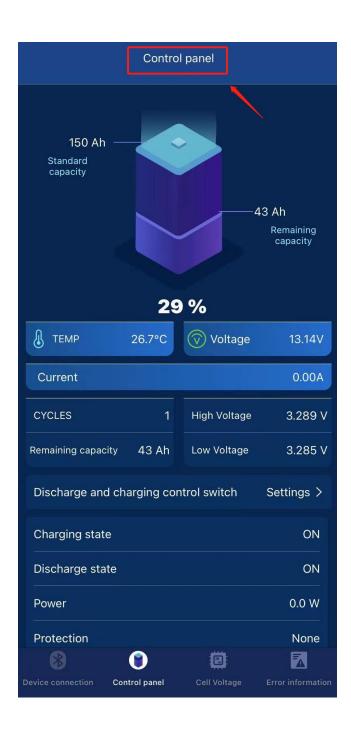

**STEP 2 :** Turn on the **UltimatronFrance APP** and the Bluetooth, then connect your battery.

**STEP 3:** Press and hold the "**Control Panel**" for 3-5 seconds, then release your finger.

**STEP 4:** There will be a page like the picture below. And then you need to enter the password **190611**.

## **STEP 5**: Calibration of Capacity

- ①Please enter "150" in the box of Standard capacity, then click "Modify".

  When "Success" is displayed, the operation is successful.
- ② Please enter "120" in the box of Cycle capacity, then click "Modify".