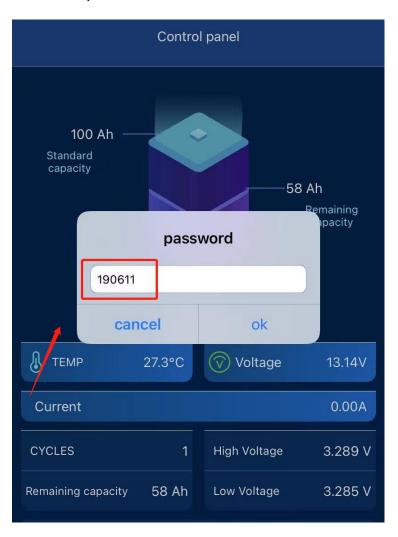

**STEP 2:** Turn on the **UltimatronFrance APP** and the Bluetooth, then connect your battery.

**STEP 3:** Press and hold the "**Control Panel**" for 3-5 seconds, then release your finger.

**STEP 4:** There will be a page like the picture below. And then you need to enter the password **190611**.

**STEP 5:** It will be a setting page shown like the following picture. And then you need to enter the code.