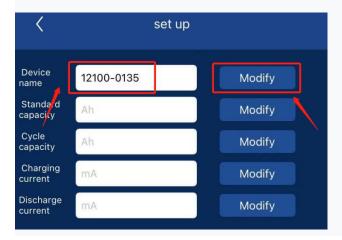

## For example:

Your battery model is **12.8V 100AH**, and the last 4 battery numbers on the top left of the battery shell are: **0085** 

Please enter "12100-0135" in the device name box, then click "Modify".

When "Success" is displayed, the operation is successful.

# **STEP 6:** Calibration of Capacity

- ①Please enter "100" in the box of Standard capacity, then click "Modify".

  When "Success" is displayed, the operation is successful.
- ② Please enter "80" in the box of Cycle capacity, then click "Modify".