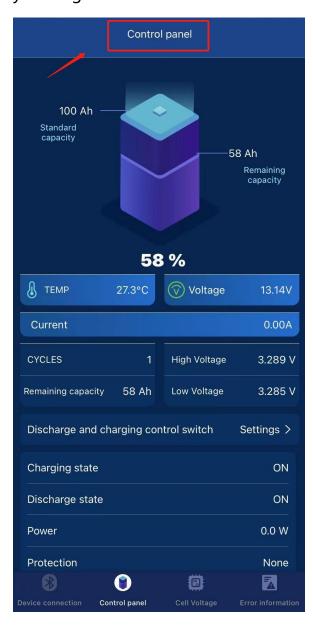

**STEP 2:** Turn on the **UltimatronFrance APP** and the Bluetooth, then connect your battery.

**STEP 3:** Press and hold the "**Control Panel**" for 3-5 seconds, then release your finger.

**STEP 4:** There will be a page like the picture below. And then you need to enter the password **190611**.