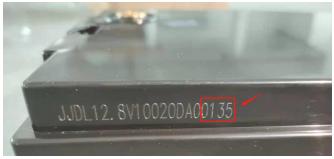

## For example:

Your battery model is **12.8V 100AH**, and the last 4 battery numbers on the top left of the battery shell are: **0085** 

Please enter "12100-0135" in the device name box, then click "Modify".