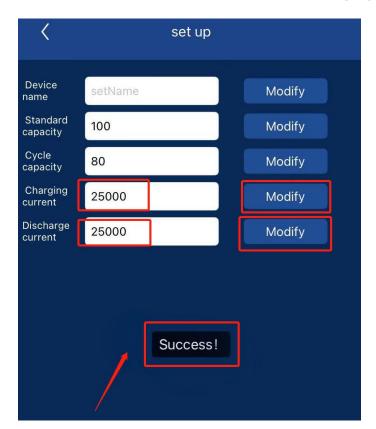

#### **STEP 7:** Calibration of Current

### ①When you are **charging** the battery:

For example, the current measured by the multimeter is **25** A, please entre **25000** mA in the box of Charging current, then click "**Modify**". When "**Success**" is displayed, the operation is successful.

## ②When you are discharging the battery:

For example, the current measured by the multimeter is **25** A, please entre **25000** mA in the box of Discharging current, then click "**Modify**". When "**Success**" is displayed, the operation is successful.

Note: Charging or discharging cannot be stopped during the operation ① or ②. After it shows "Success", you can stop charging or discharging.

**STEP 8 :** Do a complete charge and discharge cycle of the battery to make BMS learn the battery better.