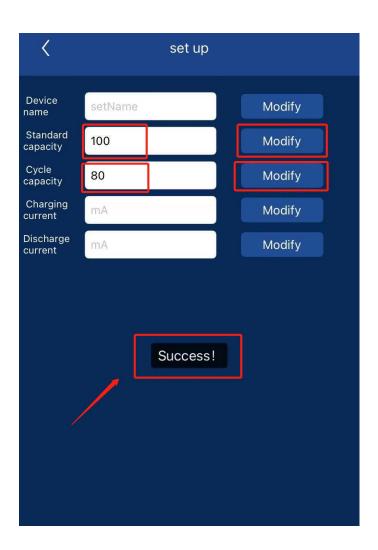

# **STEP 6:** Calibration of Capacity

- ①Please enter "100" in the box of Standard capacity, then click "Modify".

  When "Success" is displayed, the operation is successful.
- ② Please enter "80" in the box of Cycle capacity, then click "Modify".

  When "Success" is displayed, the operation is successful.